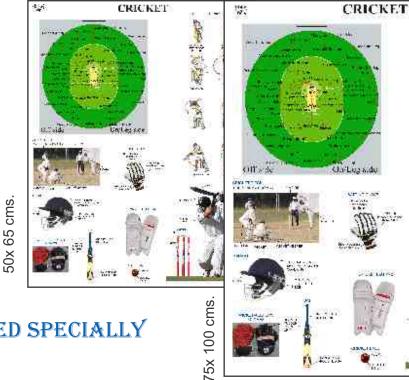

# SPORTS CHARTS

Size 50x 65 cms. Laminated and Attached with Durable Strips Size 75x 100 cms. Laminated & Attached with Rollers

Size 50x 65 cms. Laminated & Framed on NU-Wood Board

### SPORTS (9) CHARTS

- DS 1. Athletics
- DS 2. Baseball
- DS 3. Basketball
- DS 4. Cricket
- DS 5. Football
- DS 6. Hockey
- DS 7. Racket Sports
- DS 8. Soccer
- DS 9. Volleyball

ASK FOR YOU CUSTOMISED SPECIALLY