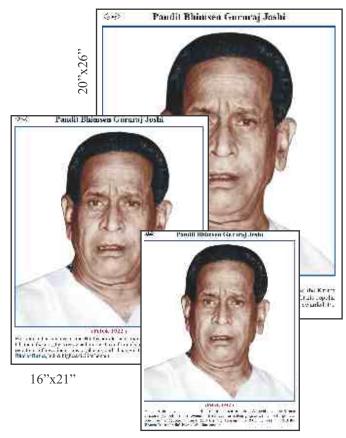

# LAMINATED FRAMED ON BOARD SMALL SIZE 12"X18"

### MEDIUM SIZE 16"X21"

### BIG SIZE 20"X26"

Dbios, introduces for the first time, in India Big Sized multicolored photographs with their achievements in the lightened shades of the photograph to give better understanding to students to correlate famous works with scientist. Each Scientist Photographs comes with detailed descriptions in the fields of their Academics, Works, Designations, Publishing and Awards / Honours.

### **ARTISTS**

DA 1 Sobha Singh (Painter)

DA 2 Amrita Shergil

DA 3 Bhimsen Joshi

DA 4 B. B. Mukharjee

DA 5 Leonardo

DA 6 M.S. Subbulakshmi

DA 7 M. B. Krishna